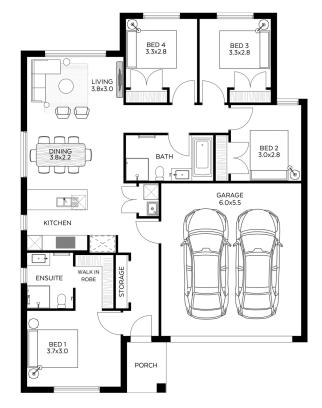

## KAYA 16 ARLI HOMES

\$683,941

**LOT 1206 AREA:** 484m<sup>2</sup>

FRONTAGE: 9.58m DEPTH: 28.00m

**Inclusions** 

lot1206\_kaya16\_flp.png