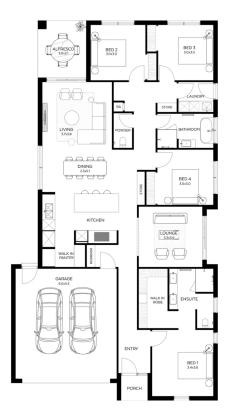

## **DION 22 ARLI HOMES** \$771,555

LOT 1206 AREA: 484m<sup>2</sup> FRONTAGE: 9.58m DEPTH: 28.00m

## Inclusions

FIXED SITE COSTS 16 WEEK BUILD TIME CAESARSTONE BENCHTOPS LUMI PREMIUM FIXTURES AND FITTINGS 2590MM CEILINGS WALL HUNG SPLIT SYSTEM TO LIVING 40MM STONE TO ISLAND BENCHTOP 20MM STONE TO VANITIES STAINLESS STEEL TROUGH & CABINET TO LAUNDRY TILE SPLASHBACK TO KITCHEN 60CM ELECTRIC OVEN 60CM COOKTOP HEAT PUMP HOT WATER SYSTEM 1500MM ACRYLIC BATHTUB 75MM COVE CORNICES