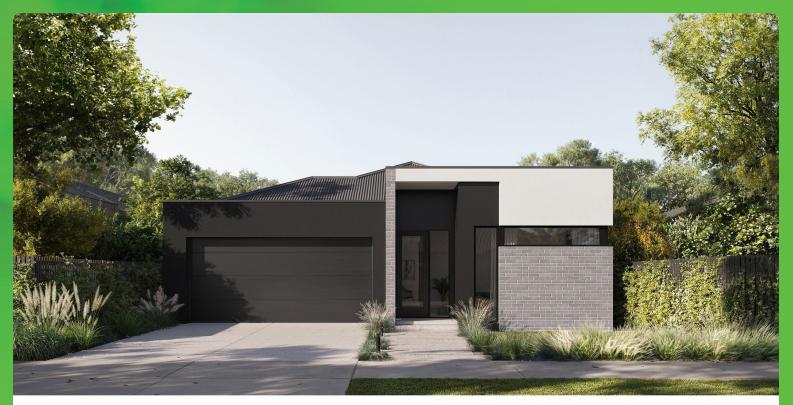

## **DION 22 ARLI HOMES** \$771,555

LOT 1206 AREA: 484m<sup>2</sup> FRONTAGE: 9.58m DEPTH: 28.00m

## Inclusions

FIXED SITE COSTS 16 WEEK BUILD TIME CAESARSTONE BENCHTOPS LUMI PREMIUM FIXTURES AND FITTINGS 2590MM CEILINGS WALL HUNG SPLIT SYSTEM TO LIVING 40MM STONE TO ISLAND BENCHTOP 20MM STONE TO VANITIES STAINLESS STEEL TROUGH & CABINET TO LAUNDRY TILE SPLASHBACK TO KITCHEN 60CM ELECTRIC OVEN 60CM COOKTOP HEAT PUMP HOT WATER SYSTEM 1500MM ACRYLIC BATHTUB 75MM COVE CORNICES