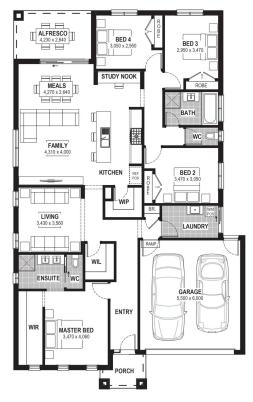

## **CARSON 25 JG KING**

\$764,030

**LOT 1012 AREA: 392m<sup>2</sup>** FRONTAGE: 14m **DEPTH: 28.00m** 