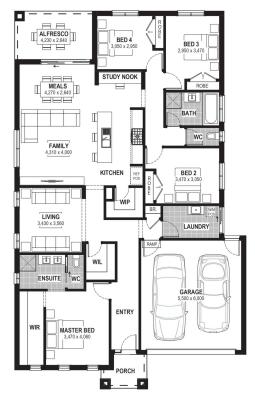

## CARSON 25 JG KING

\$790,083

**LOT 1013 AREA:** 428m<sup>2</sup>

**FRONTAGE:** 15.89m **DEPTH:** 28.00m