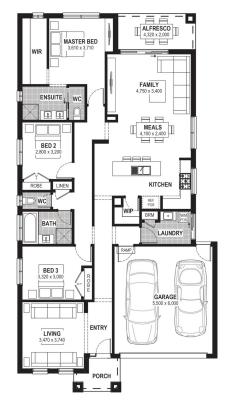

## **FRANKLIN 22 JG KING**

\$795,783

**LOT 1006 AREA:** 470m<sup>2</sup>

FRONTAGE: 13.09m **DEPTH:** 35.39m