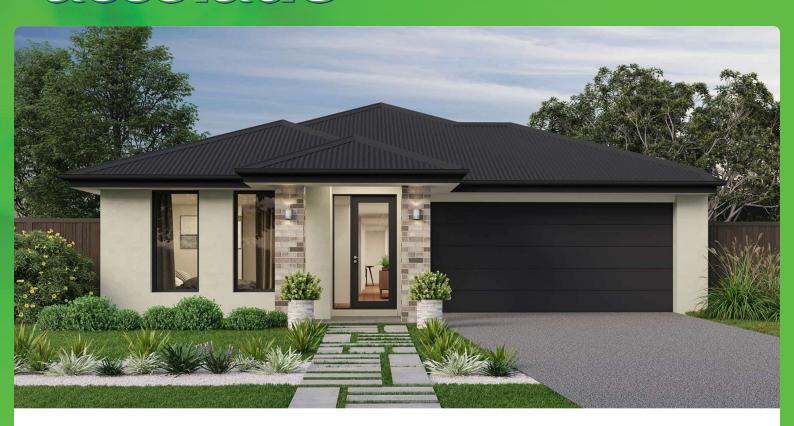

## **FRANKLIN 22 JG KING**

\$795,783

**LOT 1006 AREA:** 470m<sup>2</sup>

FRONTAGE: 13.09m **DEPTH:** 35.39m