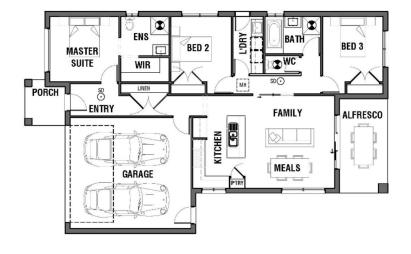

## **ESSENCE 17 VIVE HOMES**

\$689,000

**LOT 1521 AREA:** 454m<sup>2</sup>

FRONTAGE: 18.72m DEPTH: 32.00m

## **Inclusions**

ENGINEER DESIGNED 'M' CLASS WAFFLE SLAB WITH UP TO 300MM CUT & FILL

7-STAR ENERGY RATING
CHOICE OF FACADES

2590MM CEILING HEIGHT THROUGHOUT

REMOTE CONTROL TO THE GARAGE

TIMBER LAMINATE FLOORING TO ENTRY, KITCHEN, FAMILY AND DINING