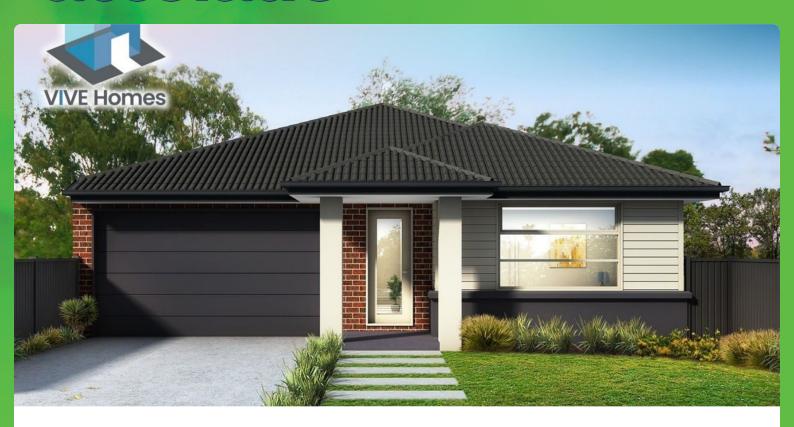

## **ESSENCE 17 VIVE HOMES**

\$689,000

**LOT 1521 AREA:** 454m<sup>2</sup>

FRONTAGE: 18.72m DEPTH: 32.00m

## **Inclusions**

ENGINEER DESIGNED 'M' CLASS WAFFLE SLAB WITH UP TO 300MM CUT & FILL

7-STAR ENERGY RATING
CHOICE OF FACADES

2590MM CEILING HEIGHT THROUGHOUT

REMOTE CONTROL TO THE GARAGE

TIMBER LAMINATE FLOORING TO ENTRY, KITCHEN, FAMILY AND DINING