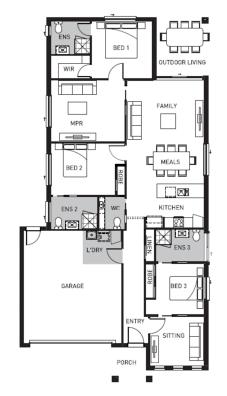

## **BRAMPTON 199 URBANE HOMES**

\$806,448

**LOT 1015 AREA:** 451m<sup>2</sup>

FRONTAGE: 11.2m DEPTH: 28.58m