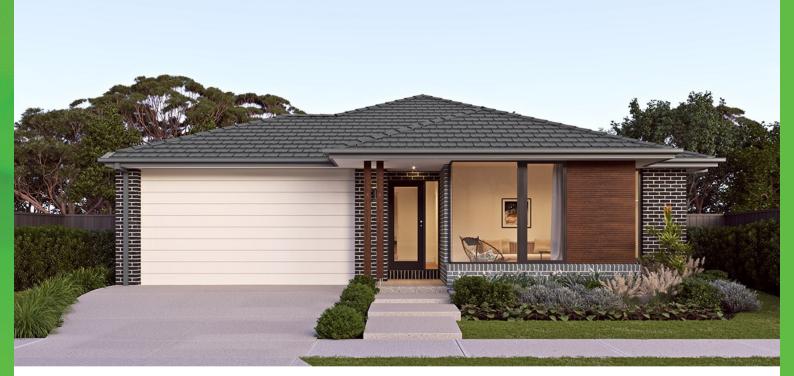

## BIRMINGHAM 27 BURBANK \$726,900

LOT 1521 AREA: 454m<sup>2</sup> FRONTAGE: 18.72m DEPTH: 32.00m