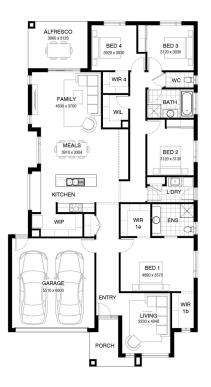

## BIRMINGHAM 27 BURBANK \$726,900

LOT 1521 AREA: 454m<sup>2</sup> FRONTAGE: 18.72m DEPTH: 32.00m

## Inclusions

SITE COSTS INCLUDING ROCK ASSURANCE COUNCIL AND DEVELOPER REQUIREMENTS 12 MONTH PRICE FREEZE WITH OPTION TO EXTEND QUALITY ASSURED WITH OUR 30-YEAR STRUCTURAL GUARANTEE MULTIPLE FLOORPLAN OPTIONS AVAILABLE CHOICE OF FACADE