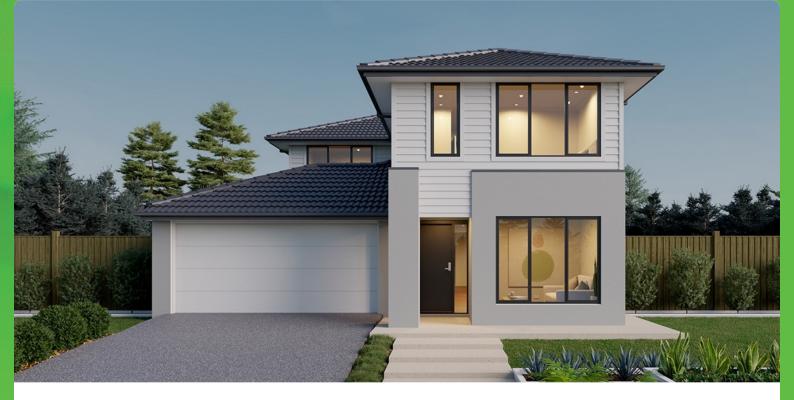

## HARCOURT 27 BURBANK \$810,300

LOT 1015 AREA: 451m<sup>2</sup> FRONTAGE: 11.2m DEPTH: 28.58m

## Inclusions

SITE COSTS INCLUDING ROCK ASSURANCE COUNCIL AND DEVELOPER REQUIREMENTS 12 MONTH PRICE FREEZE WITH OPTION TO EXTEND QUALITY ASSURED WITH OUR 30-YEAR STRUCTURAL GUARANTEE MULTIPLE FLOORPLAN OPTIONS AVAILABLE CHOICE OF FACADE