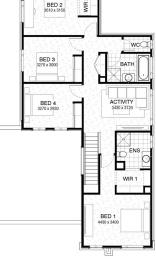

## HARCOURT 27 BURBANK \$810,300

LOT 1015 AREA: 451m<sup>2</sup> FRONTAGE: 11.2m DEPTH: 28.58m

## Inclusions

SITE COSTS INCLUDING ROCK ASSURANCE COUNCIL AND DEVELOPER REQUIREMENTS 12 MONTH PRICE FREEZE WITH OPTION TO EXTEND QUALITY ASSURED WITH OUR 30-YEAR STRUCTURAL GUARANTEE MULTIPLE FLOORPLAN OPTIONS AVAILABLE CHOICE OF FACADE