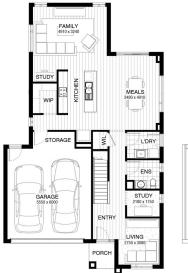

## HARCOURT 27 BURBANK \$810,300

LOT 1015 AREA: 451m<sup>2</sup> FRONTAGE: 11.2m DEPTH: 28.58m

## Inclusions

SITE COSTS INCLUDING ROCK ASSURANCE COUNCIL AND DEVELOPER REQUIREMENTS 12 MONTH PRICE FREEZE WITH OPTION TO EXTEND QUALITY ASSURED WITH OUR 30-YEAR STRUCTURAL GUARANTEE MULTIPLE FLOORPLAN OPTIONS AVAILABLE CHOICE OF FACADE