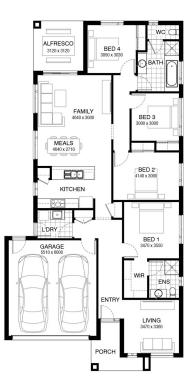

## **COVELLO 22 BURBANK** \$714,900

LOT 1012 AREA: 392m<sup>2</sup> FRONTAGE: 14m DEPTH: 28.00m

## Inclusions

SITE COSTS INCLUDING ROCK ASSURANCE COUNCIL AND DEVELOPER REQUIREMENTS 12 MONTH PRICE FREEZE WITH OPTION TO EXTEND QUALITY ASSURED WITH OUR 30-YEAR STRUCTURAL GUARANTEE MULTIPLE FLOORPLAN OPTIONS AVAILABLE CHOICE OF FACADE