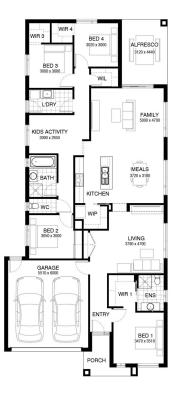

## **KENWOOD 26 BURBANK** \$776,000

LOT 1006 AREA: 470m<sup>2</sup> FRONTAGE: 13.09m DEPTH: 35.39m

## Inclusions

SITE COSTS INCLUDING ROCK ASSURANCE COUNCIL AND DEVELOPER REQUIREMENTS 12 MONTH PRICE FREEZE WITH OPTION TO EXTEND QUALITY ASSURED WITH OUR 30-YEAR STRUCTURAL GUARANTEE MULTIPLE FLOORPLAN OPTIONS AVAILABLE CHOICE OF FACADE