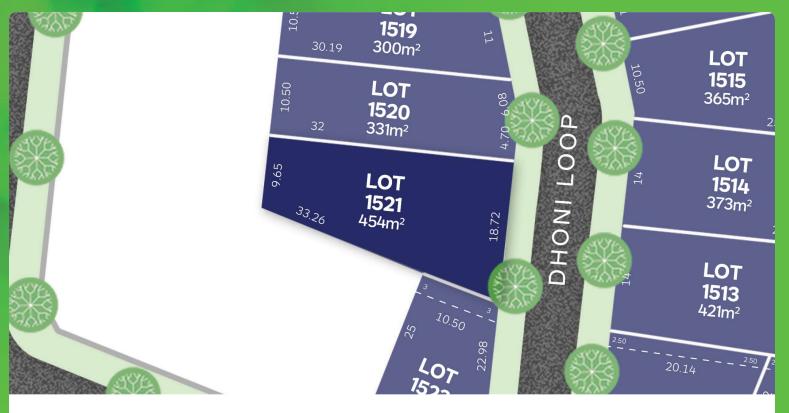

## LOT 1521 Release 15

AREA: 454m<sup>2</sup> FRONTAGE: 18.72m DEPTH: 32.00m

**Call1300 268 629** Visit Our Sales SuiteOnline Sales Office Open 7 days 11am – 5pm Nash Bvd, Rockbank VIC 3335 **accoladerockbank.com.au** 