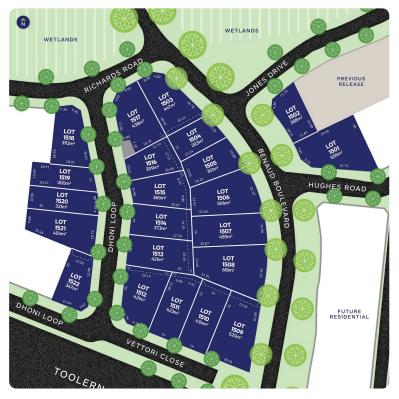

## **LOT 1516**

## **Release 15**

AREA: 309m<sup>2</sup>

FRONTAGE: 10.21m

**DEPTH: 21.19m** 