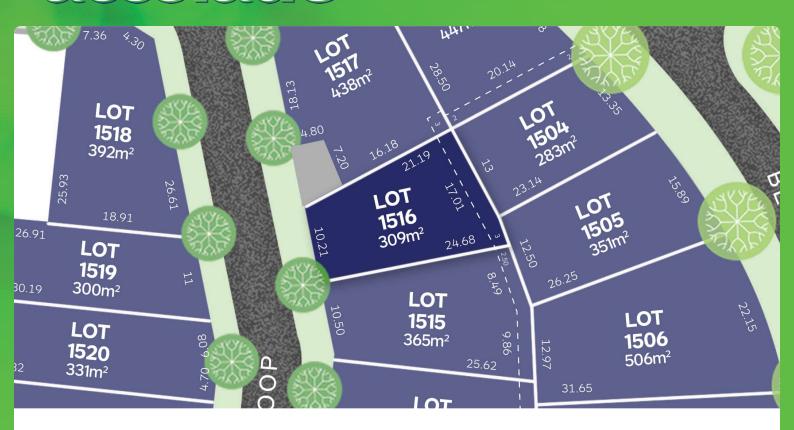

## **LOT 1516**

## **Release 15**

AREA: 309m<sup>2</sup>

FRONTAGE: 10.21m

**DEPTH: 21.19m** 