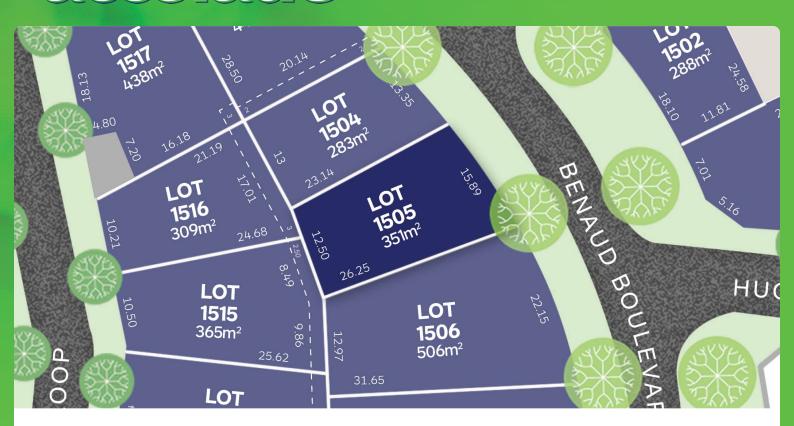

## LOT 1505

## **Release 15**

AREA: 351m<sup>2</sup>

FRONTAGE: 15.89m

**DEPTH: 23.14m** 