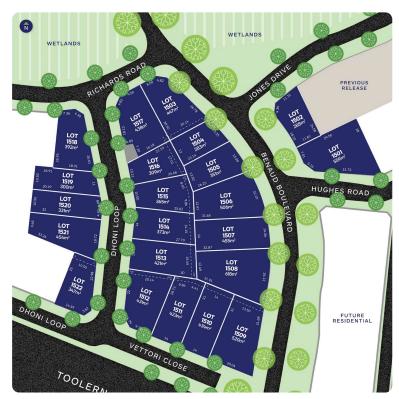

## LOT 1505

## **Release 15**

AREA: 351m<sup>2</sup>

FRONTAGE: 15.89m

**DEPTH: 23.14m** 