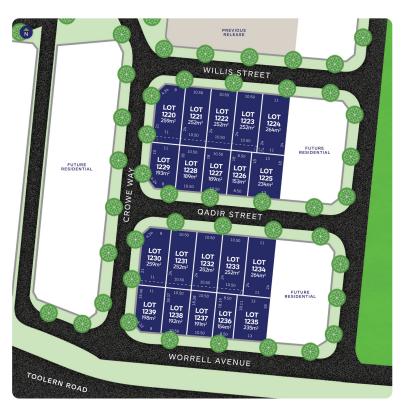

## LOT 1239 Release 12B

AREA: 198m<sup>2</sup> FRONTAGE: 11m DEPTH: 18.37m

**Call1300 268 629** Visit Our Sales SuiteOnline Sales Office Open 7 days 11am – 5pm Nash Bvd, Rockbank VIC 3335 **accoladerockbank.com.au** 