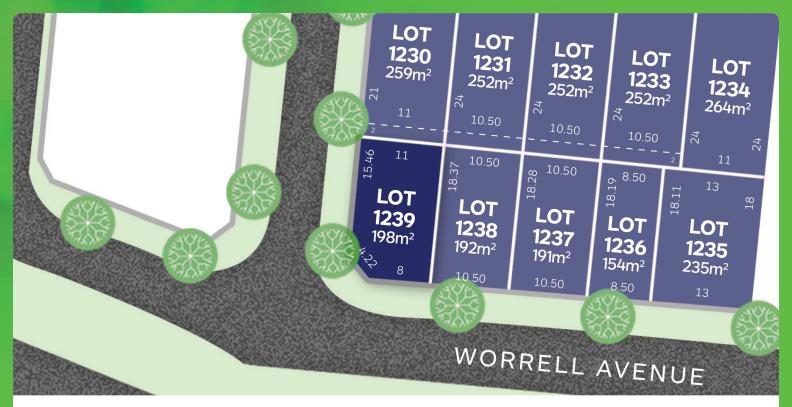

## LOT 1239 Release 12B

AREA: 198m<sup>2</sup> FRONTAGE: 11m DEPTH: 18.37m

**Call1300 268 629** Visit Our Sales SuiteOnline Sales Office Open 7 days 11am – 5pm Nash Bvd, Rockbank VIC 3335 **accoladerockbank.com.au** 