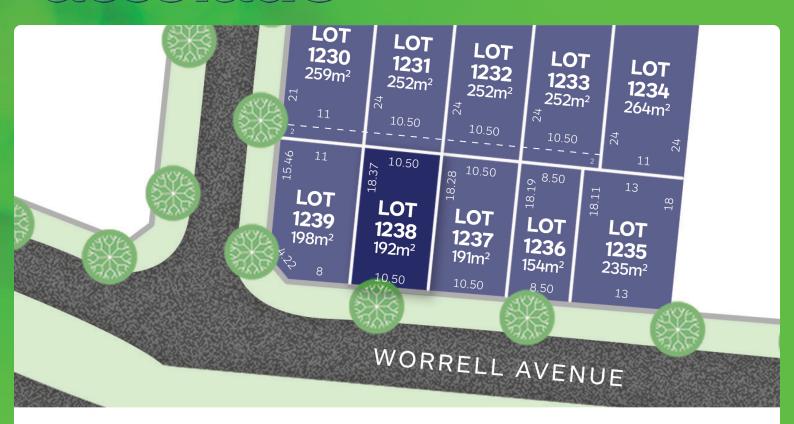

## **LOT 1238**

## Release 12B

AREA: 192m<sup>2</sup>

FRONTAGE: 10.5m

**DEPTH: 18.28m** 