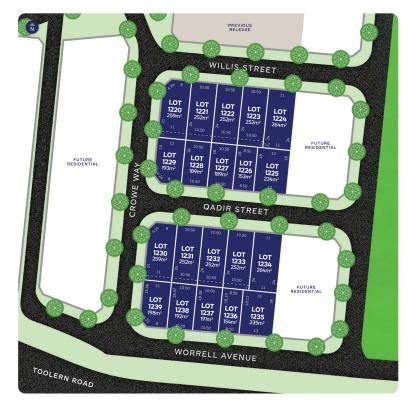

## **LOT 1238**

## Release 12B

AREA: 192m<sup>2</sup>

FRONTAGE: 10.5m

**DEPTH: 18.28m** 