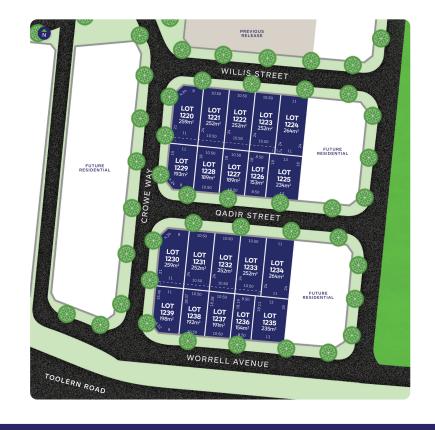

## accolade

| 1230<br>259m <sup>2</sup><br>259m <sup>2</sup> | <b>1231</b><br>252m²<br>₹        | 1232<br>252m²<br>₹<br>10.50      | <b>LOT</b> 1233 252m² <sup>10.50</sup>   | LOT<br>1234<br>264m <sup>2</sup>            |  |
|------------------------------------------------|----------------------------------|----------------------------------|------------------------------------------|---------------------------------------------|--|
| 11<br>LOT<br>1239<br>198m <sup>2</sup>         | LOT<br>1238<br>192m <sup>2</sup> | LOT<br>1237<br>191m <sup>2</sup> | 8.50<br>LOT<br>1236<br>154m <sup>2</sup> | 13<br>S<br>LOT<br>1235<br>235m <sup>2</sup> |  |
|                                                | WOR                              | RELL A                           | 8.50                                     | 13                                          |  |

## **LOT 1235**

## Release 12B

AREA: 235m<sup>2</sup>

FRONTAGE: 13m DEPTH: 18.00m