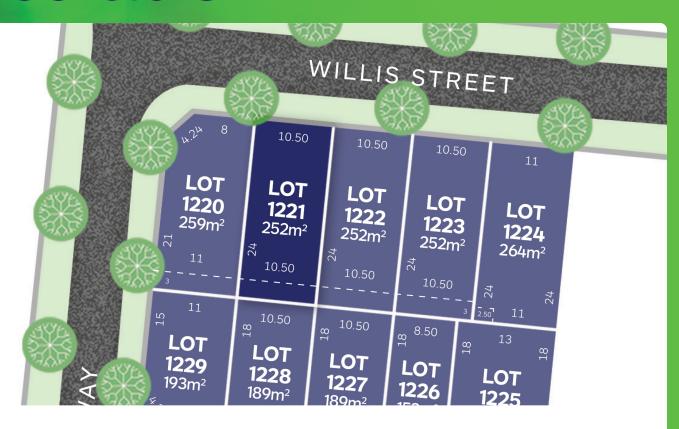

## **LOT 1221**

## Release 12B

AREA: 252m<sup>2</sup>

FRONTAGE: 10.5m

**DEPTH: 24.00m** 