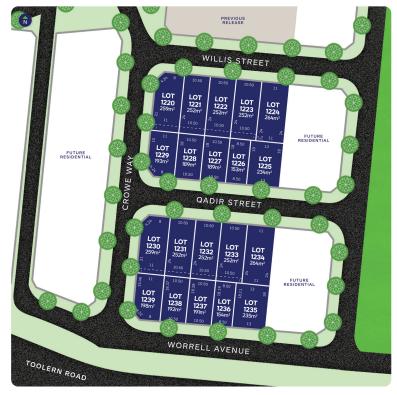

## **LOT 1221**

## Release 12B

AREA: 252m<sup>2</sup>

FRONTAGE: 10.5m

**DEPTH: 24.00m** 