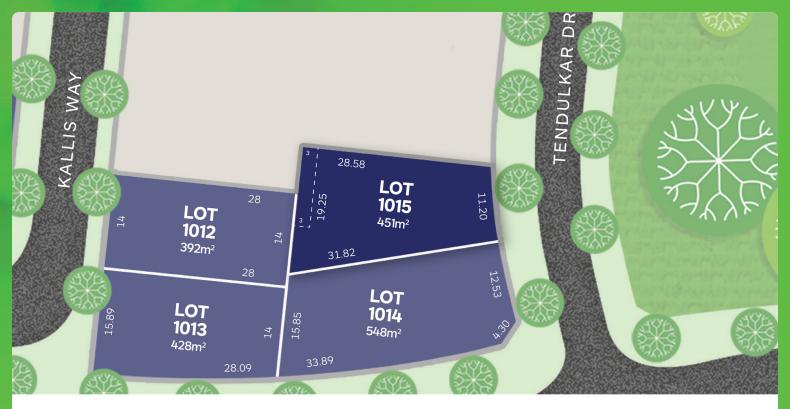

## that's my accolace



## LOT 1015 Release 10B

AREA: 451m<sup>2</sup> FRONTAGE: 11.2m DEPTH: 28.58m



## Call1300 268 629 Visit Our Sales SuiteCLOSED Thursday 19th December 2024 <br>visit Our Sales SuiteCLOSED Thursday 19th December 2024 <br>visit Our Sales SuiteCLOSED Thursday 19th December 2024 <br/>visit Our Sales Sa

WHILE BEST ENDEAVOURS HAVE BEEN USED TO PROVIDE INFORMATION IN THIS PUBLICATION THAT IS TRUE AND ACCURATE, ACCOLADE, ITS CONSULTANTS, AGENTS AND RELATED ENTITIES ACCEPT NO RESPONSIBILITY AND DISCLAIM. ALL LIABILITY IN RESPECT TO ANY ERRORS OR INACCURACIES IT MAY CONTAIN. PROSPECTIVE PURCHASERS SHOULD MAKE THEIR OWN ENQUIRIES TO VERIFY THE INFORMATION CONTAINED HEREIN.