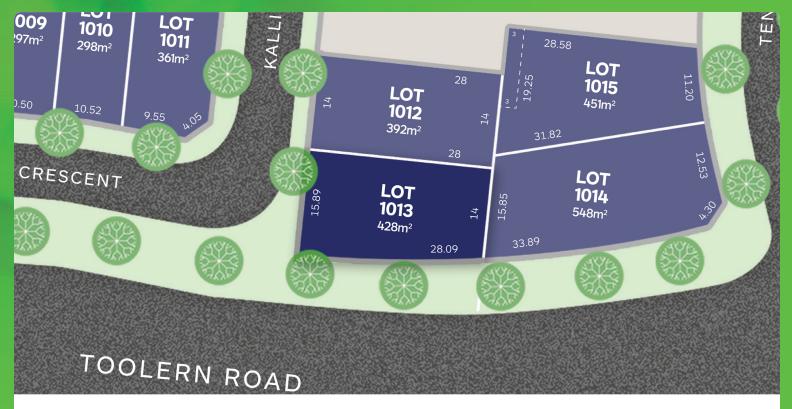

## that's my accoace



## LOT 1013 Release 10B

AREA: 428m<sup>2</sup> FRONTAGE: 15.89m DEPTH: 28.00m



## Call1300 268 629 Visit Our Sales SuiteCLOSED Thursday 19th December 2024 <br> 2025. Nash Bvd, Rockbank VIC 3335 Resi Ventures

WHILE BEST ENDEAVOURS HAVE BEEN USED TO PROVIDE INFORMATION IN THIS PUBLICATION THAT IS TRUE AND ACCURATE, ACCOLADE, ITS CONSULTANTS, AGENTS AND RELATED ENTITIES ACCEPT NO RESPONSIBILITY AND DISCLAIM. ALL LIABILITY IN RESPECT TO ANY ERRORS OR INACCURACIES IT MAY CONTAIN. PROSPECTIVE PURCHASERS SHOULD MAKE THEIR OWN ENQUIRIES TO VERIFY THE INFORMATION CONTAINED HEREIN.