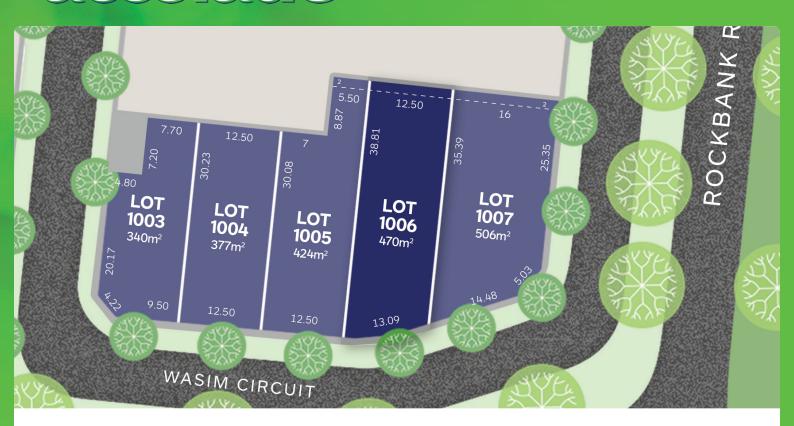

## **LOT 1006**

## **Release 10A**

AREA: 470m<sup>2</sup>

FRONTAGE: 13.09m

**DEPTH: 35.39m** 